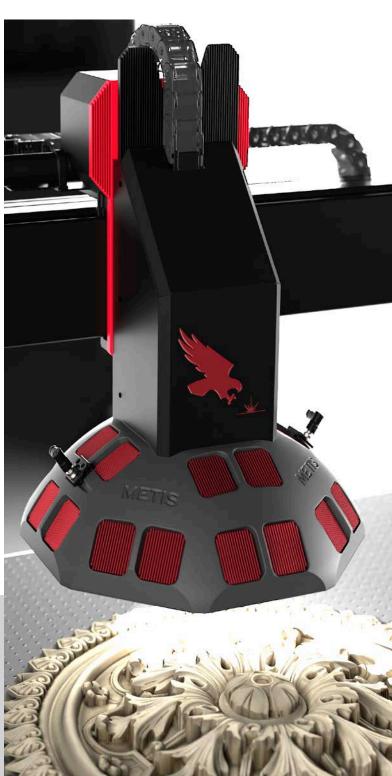

## **Main Features**

- Scan format up to 250 x 150 cm (98.42 x 59.05 in) in a single acquisition
- Optical Resolution 1200 PPI at full scan format
- · Scan format is not limited by resolution
- Free from Optical Distortions, high sharpness
- Very low image noise, high Dynamic Range, large Color Space providing high color fidelity
- 12 different and independent light directions, user dimmable
- Green / Eco-Friendly illumination: very limited consumption
- Includes 2 lasers for in-register 3D scanning and measuring (Max Z-resolution 10 micron)
- Original thickness up to 130 mm (5.12 in) (Auto-detect and adjust)
- Various Scan and SuperScan modes available (SuperScan allows capturing in a single acquisition: Color data with variable appearances, 3D Photometric data, 3D laser data, Glossiness data, textures for PBR)
- Acquisition speed is very high; capturing the full format is a matter of a few minutes only
- Full Capture process is completely automated and does not require any intervention; capture and post-processing (when required) are based on the renowned METIS Scan Director and Light Inspector software
- Suitable for Décor (Flooring, Furniture, Wallpaper, Ceramics, Textile,...), Fine-Art reproduction, Automotive, PBR (Phisically Based Rendering) and much more!
- Holding Table sizes: (~) 260 x 160 cm (102.36 x 63 in); can support originals up to 200 Kg (440.92 lbs)
- Scanner sizes: (~) 368 cm (144.88 in) length, 231 cm (90.94 in) width, 173 cm (68.11 in) height