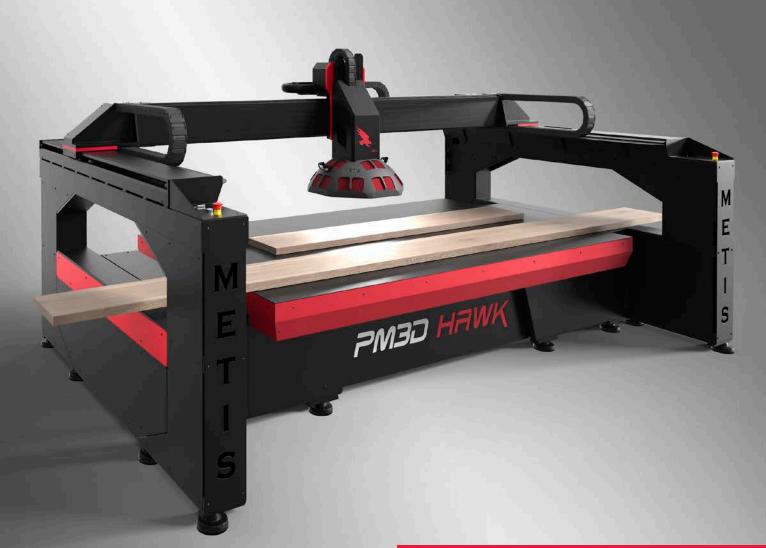

## PM3D HAWK

PM3D HAWK is the new METIS Premium scanner positioned at the very top of the METIS product portfolio, providing unprecedented and unique performance for the most demanding applications.

After ten years since the introduction of the first PM3D, METIS presents a new and revolutionary scanning technology that greatly outperforms all existing planetary and cartesian scanners, providing new cutting-edge features.

## **Main Features**

- Scan format up to 250 x 150 cm (98.42 x 59.05 in) in a single acquisition
- Optical Resolution 1200 PPI at full scan format
- · Scan format is not limited by resolution
- Free from Optical Distortions, high sharpness
- Very low image noise, high Dynamic Range, large Color Space providing high color fidelity
- 12 different and independent light directions, user dimmable
- Green / Eco-Friendly illumination: very limited consumption
- Includes 2 lasers for in-register 3D scanning and measuring (Max Z-resolution 10 micron)
- Original thickness up to 130 mm (5.12 in) (Auto-detect and adjust)
- Various Scan and SuperScan modes available (SuperScan allows capturing in a single acquisition: Color data with variable appearances, 3D Photometric data, 3D laser data, Glossiness data, textures for PBR)
- Acquisition speed is very high; capturing the full format is a matter of a few minutes only
- Full Capture process is completely automated and does not require any intervention; capture and post-processing (when required) are based on the renowned METIS Scan Director and Light Inspector software
- Suitable for Décor (Flooring, Furniture, Wallpaper, Ceramics, Textile,...), Fine-Art reproduction, Automotive, PBR (Phisically Based Rendering) and much more!
- Holding Table sizes: (~) 260 x 160 cm (102.36 x 63 in); can support originals up to 200 Kg (440.92 lbs)
- Scanner sizes: (~) 368 cm (144.88 in) length, 231 cm (90.94 in) width, 173 cm (68.11 in) height